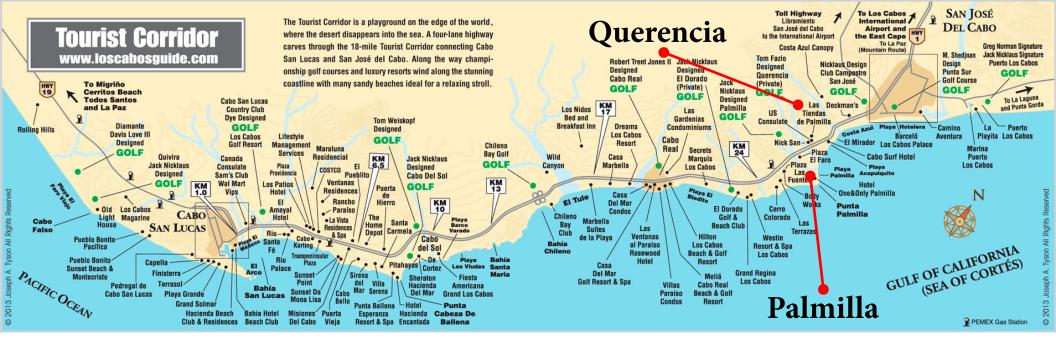

Querencia is located on the main highway that connects the airport to both San Jose del Cabo and Cabo San Lucas

- This highway is called the Transpeninsular
- Coming from the airport, once you exit the airport toll road, Q entrance is approximately 1.5 miles driving on the Transpeninsular highway at Km 27.5.
- Querencia's sign is clearly visible from this road
- Coming from the direction of Cabo San Lucas, we are approximately half a mile from Palmilla, where the One&Only resort is located, driving on the Transpeninsular highway
- If you should be staying at a hotel, the Concierge would be able to furnish you with a map showing the Transpeninsular highway, this being the main access to most hotels and landmarks